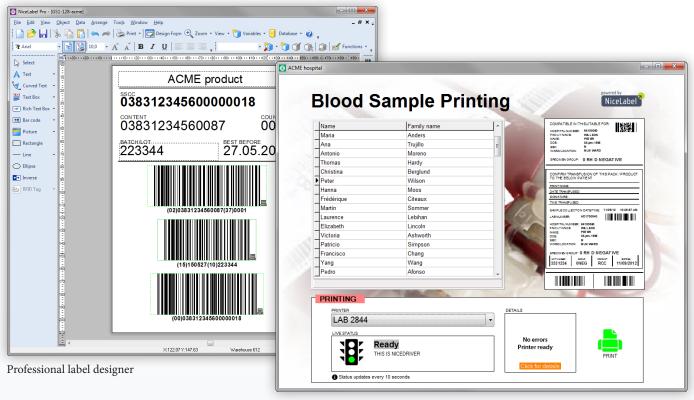

## Professional label designer and graphical application builder

PowerForms printing program

### Eliminate label printing errors

Select the database record, see the label preview, and the printer status, and then print your labels. Less manual data entry and better label oversight makes a high level of quality control part of your normal printing process.